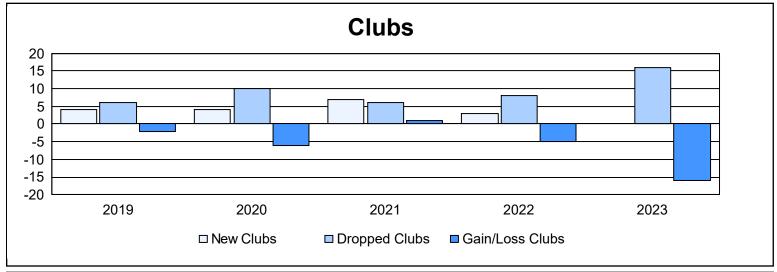

| Year      | New<br>Clubs | Dropped<br>Clubs | Gain/<br>Loss<br>Clubs | New<br>Members | Charter<br>Members | Reinstate<br>Members | Transfer<br>Members | Total<br>Member<br>Added | Total<br>Members<br>Dropped | Gain/<br>Loss<br>Members |
|-----------|--------------|------------------|------------------------|----------------|--------------------|----------------------|---------------------|--------------------------|-----------------------------|--------------------------|
| 2018-2019 | 4            | 6                | -2                     | 870            | 104                | 69                   | 52                  | 1,095                    | 1,309                       | -214                     |
| 2019-2020 | 4            | 10               | -6                     | 571            | 153                | 74                   | 29                  | 827                      | 1,178                       | -351                     |
| 2020-2021 | 7            | 6                | 1                      | 727            | 155                | 47                   | 28                  | 957                      | 1,255                       | -298                     |
| 2021-2022 | 3            | 8                | -5                     | 1,157          | 98                 | 111                  | 58                  | 1,424                    | 1,371                       | 53                       |
| 2022-2023 | 0            | 16               | -16                    | 773            | 15                 | 66                   | 49                  | 903                      | 1,328                       | -425                     |
| Average   | 4            | 9                | -6                     | 820            | 105                | 73                   | 43                  | 1,041                    | 1,288                       | -247                     |