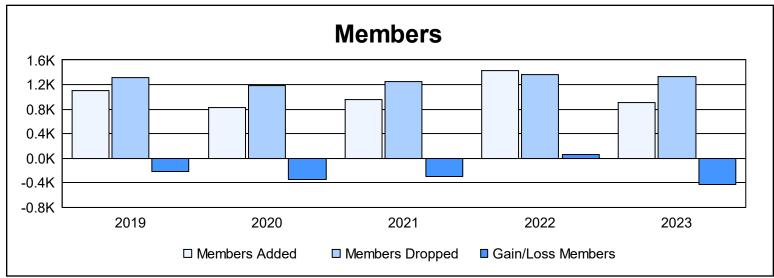

| Year      | New<br>Clubs | Dropped<br>Clubs | Gain/<br>Loss<br>Clubs | New<br>Members | Charter<br>Members | Reinstate<br>Members | Transfer<br>Members | Total<br>Member<br>Added | Total<br>Members<br>Dropped | Gain/<br>Loss<br>Members |
|-----------|--------------|------------------|------------------------|----------------|--------------------|----------------------|---------------------|--------------------------|-----------------------------|--------------------------|
| 2018-2019 | 4            | 6                | -2                     | 870            | 104                | 69                   | 52                  | 1,095                    | 1,309                       | -214                     |
| 2019-2020 | 4            | 10               | -6                     | 571            | 153                | 74                   | 29                  | 827                      | 1,178                       | -351                     |
| 2020-2021 | 7            | 6                | 1                      | 727            | 155                | 47                   | 28                  | 957                      | 1,255                       | -298                     |
| 2021-2022 | 3            | 8                | -5                     | 1,157          | 98                 | 111                  | 58                  | 1,424                    | 1,371                       | 53                       |
| 2022-2023 | 0            | 16               | -16                    | 773            | 15                 | 66                   | 49                  | 903                      | 1,328                       | -425                     |
| Average   | 4            | 9                | -6                     | 820            | 105                | 73                   | 43                  | 1,041                    | 1,288                       | -247                     |